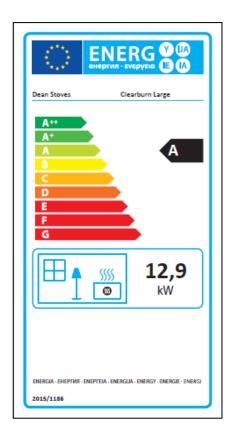

## **Clearburn Large**

| Product Fiche according to Commission Delegated Regulation<br>(EU)2015/1187 |                 |
|-----------------------------------------------------------------------------|-----------------|
| Energy Labelling of Local Space Heaters                                     |                 |
| Supplier's Name                                                             | Dean Stoves     |
| Model                                                                       | Clearburn Large |
| Energy Efficiency Class                                                     | А               |
| Nominal Heat Output to Room (KW)                                            | 12.9            |
| Nominal Heat Output to Water (KW)                                           | n/a             |
| Seasonal Space Efficiency (%)                                               | 62.9            |
| Net Efficiency (%)                                                          | 72.9            |