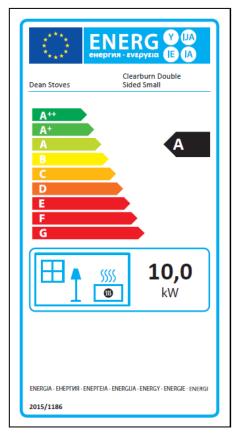

## Clearburn Small Double Sided

| Product Fiche according to Commission Delegated Regulation<br>(EU)2015/1187 |                                 |
|-----------------------------------------------------------------------------|---------------------------------|
| Energy Labelling of Local Space Heaters                                     |                                 |
| Supplier's Name                                                             | Dean Stoves                     |
| Model                                                                       | Clearburn Small<br>Double sided |
| Energy Efficiency Class                                                     | Α                               |
| Nominal Heat Output to Room (KW)                                            | 10.0                            |
| Nominal Heat Output to Water (KW)                                           | n/a                             |
| Seasonal Space Efficiency (%)                                               | 63.0                            |
| Net Efficiency (%)                                                          | 73.0                            |