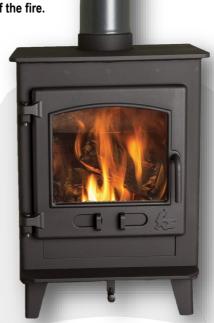

## Dean Stoves

## Croft Clearburn Junior

## Key features

- √ 5Kw Nominal output 83% efficiency.
- / Large glass door for maximum view of the fire.
- ✓ Powerful pre-heated Airwash system and double glazed door designed to create a clearer view of the fire
- Large ash retainer reduces the frequency of cleaning required
- Approved to be used in smoke controlled areas with DEFRA kit fitted.
- Simple clean-cut lines with a flat heating area on top.
- ✓ Rolled Edge flat top
  Profiled flat top or Canopy options.
- ✓ Energy Efficiency Rating A+
- Black bar handle and optional cage or stainless steel bar handles or stainless steel/brass air control knob.