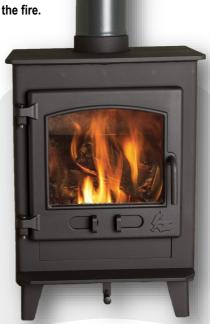

## Croft Clearburn Junior

## Key features

- √ 5Kw Nominal output 83% efficiency.
- / Large glass door for maximum view of the fire.
- ✓ Powerful pre-heated Airwash system and double glazed door designed to create a clearer view of the fire
- Large ash retainer reduces the frequency of cleaning required
- Approved to be used in smoke controlled areas with DEFRA kit fitted.
- Simple clean-cut lines with a flat heating area on top.
- ✓ Rolled Edge flat top Profiled flat top or Canopy options.
- Black bar handle and optional cage or stainless steel bar handles or stainless steel/brass air control knob.