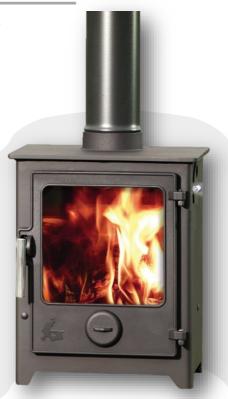

## ♣Dean Stoves Dartmoor 5

## Key features

- √ 5Kw Nominal output 82% efficiency
- ✓ The small stove yet big on features.
- ✓ Powerful Airwash system for a clearer view of the fire.
- ✓ Wood burning or multi-fuel option.
- ✓ Approved for use in smoke controlled areas with DEFRA kit fitted.
- ✓ A Rear Heat Protection Plate option to reduce safe distance to combustible materials.